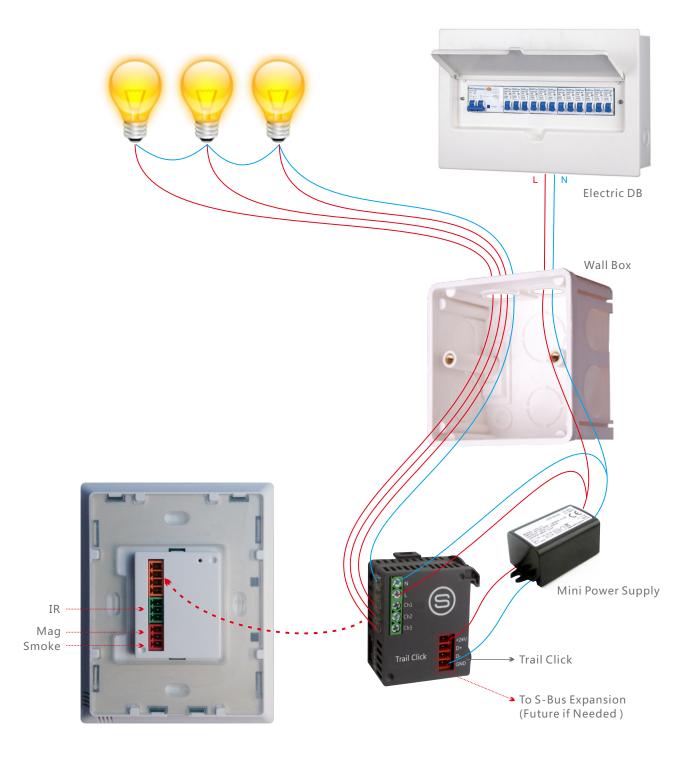

| BOQ               |   |  |
|-------------------|---|--|
| DDPs              | 1 |  |
| B-3R-TC           | 1 |  |
| HH Remote Control | 1 |  |
| 4D Connector      | 2 |  |
| 3S Connector      | 1 |  |
| Mini Power Supply | 1 |  |

## Simple installation

By any Electrician

| Electric Cable |             |
|----------------|-------------|
|                | L           |
|                | N           |
| <b>4</b>       | Cat 5 Cable |