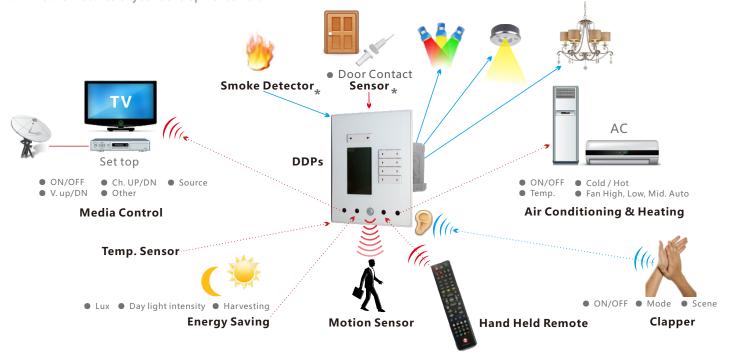

## Features list

- 3 Channel's of lighting control
- ① AC control (on, off, Temp, Fan, Mode)
- ① TV / Set control (on/off,ch+-,V+-,source)
- ① Magnetic door/window control(Dry input)
- ① Fan/Smoke/
- ① Light intensity sensor for energy saving & day light harvesting
- ① Clapper
- ① Hand held remote
- ★ Ability to expand: Music, Curtain, Moods...